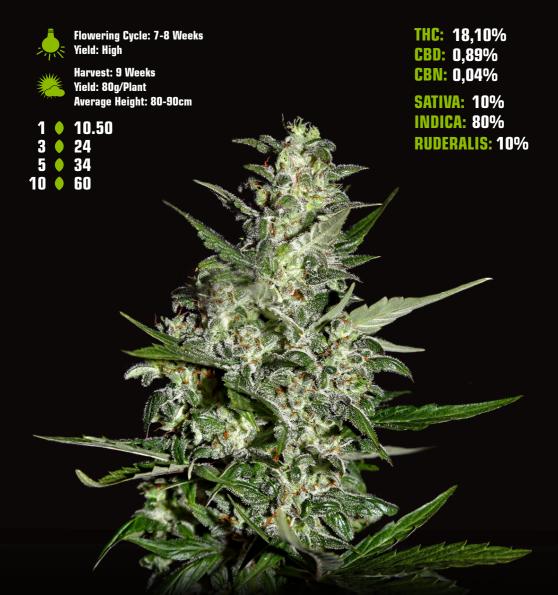

#### HIGHCLOUDZ AUTO HIGHCLOUDZ X WATERMELON AUTO

The HighCloudZ auto is a mix of our HighcloudZ feminised and the Watermelon Autoflowering. The aromas of the HighCloudZ auto are extremly sweet, mixing the sweetness of the Cloudwalker and the Zkittlez background of the WatermelonZ. The effects of the flower will rise slowly, giving you first a great uplifting and energetic high, followed by some soft and warm bodyfeeling. A great smoke for every moment of the day.