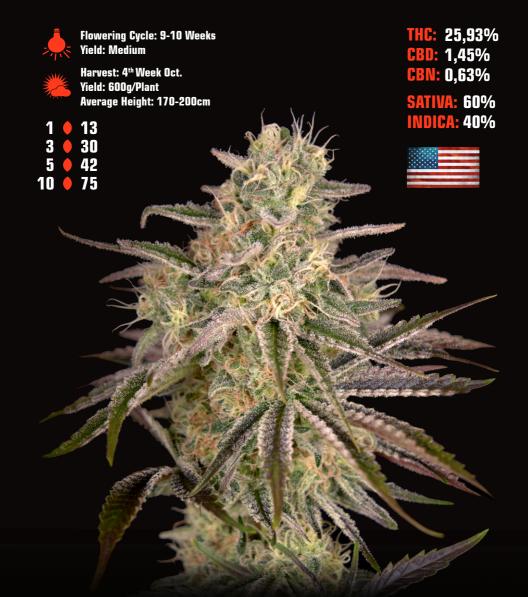

#### CLOUD WALKER Punta roja x mendo breath

Punta Roja is a very famous landrace from Colombia, it's well known for its red colors, large amounts of resin and the extreme psychedelic high it produces. We have crossed this amazing landrace, with our selection of Mendo Breath x Purple Punch from In-House Genetics, which shortens the flowering time as well as the plant size.