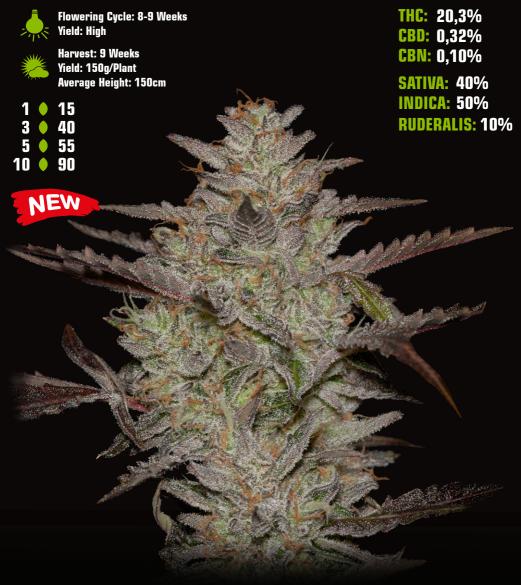

#### PULP FRICTION MELONADE X KONG'S KRUSH

This is the perfect strain for a fruit lover. For this cross we used the amazing and tasteful Melonade, selected from the Dying Breed seeds, with our sweet and powerful Kong's Krush. A beautiful mix of Banana and Melon terpenes, similar to a fresh summer fruit salad topped with some sweet cream. A perfect strain to keep you active and creative during the day or to have a nice social interaction with friends.

1

3

• 15

**4**0 5 | 55 10 | 90

NEW

Flowering Cycle: 8-9 Weeks Yield: HIGH

Harvest: 4<sup>th</sup> Week Sep Yield: 1400a/Plant Average Height: 150-250cm THC: 21-25% CBD: 0,14% CBN: 0,40% SATIVA: 40% INDICA: 60%