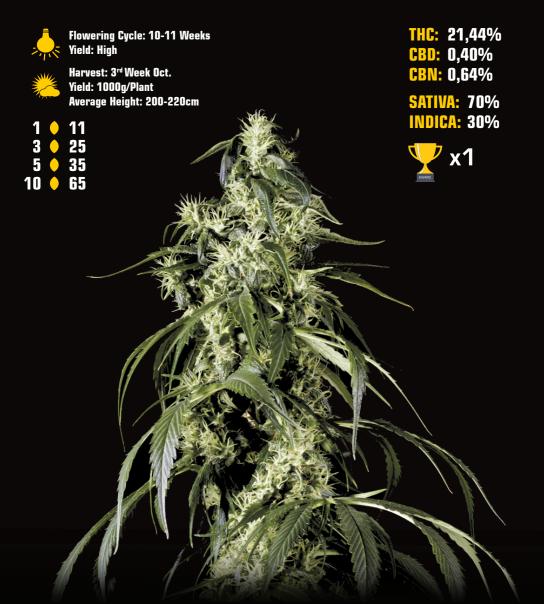

#### FLOWERBOMB KUSH Green Crack X og kush

The Flowerbomb Kush is the winner of the 2012 High Times Cannabis Cup with the Green House Coffeeshop. It is a very smelly, very tasty Kush, with a very stoned effect. The first flavor is earthy, mossy, very much like an OG Kush.

#### **GREENHOUSEAMSTERDAM.COM**

Harvest: 4<sup>th</sup> Week Oct. Yield: 1000g/Plant Average Height: 200-210cm

THC: 20,29% CBD: 1,20% CBN: 0,64% SATIVA: 70% INDICA: 30%