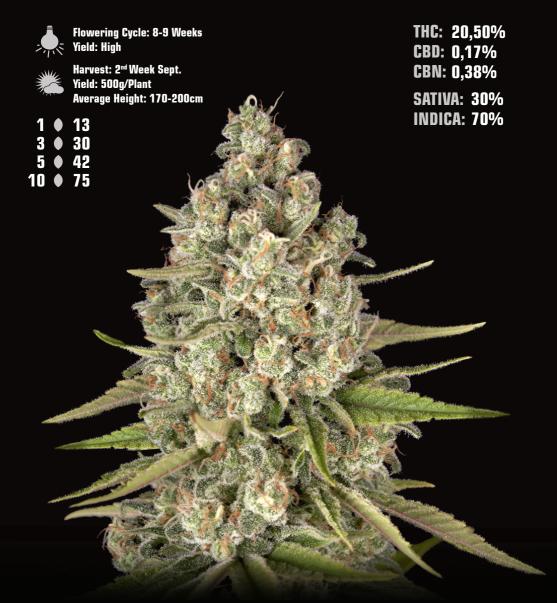

### WONDER PIE Wedding cake x og kush

Wonder Pie is a cross of the popular Wedding Cake with our selected OG Kush. The flavor goes from fruity, sweet to gassy making it an allround strain. The influences from Triangle Kush and Cookies ancestors are dominant, while the OG Kush flavor comes through on the exhale.

Flowering Cycle: 7-8 Weeks Yield: Medium

Harvest: 2<sup>nd</sup> Week Sept. Yield: 600g/Plant Average Height: 170-200cm

| 1  | 13 |
|----|----|
| 3  | 30 |
| 5  | 42 |
| 10 | 76 |

THC: 23,15% CBD: 0,25% CBN: 0,16% SATIVA: 30% INDICA: 70%