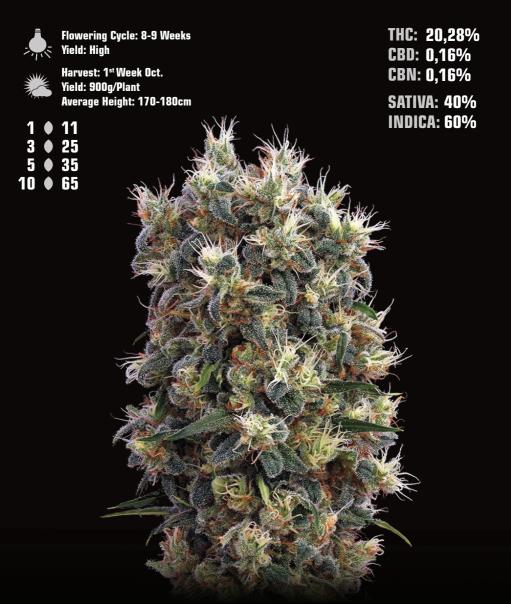

#### KING'S JUICE MIMOSA X KING'S KUSH

The King's Juice is a combination of two of Arjan's favorite terpene profiles. Our selected Mimosa from Symbiotic Genetics, which has deep floral perfumes that the King loves so much, combined with our famous King's Kush with its citrusy potency. The flowers have an amazing smell that perfectly balance out the floral of the mimosa with an extra citrusy/earthy touch from the Kush ancestors, giving an amazing fruit juice fragrance.

Flowering Cycle: 9-10 Weeks Yield: Medium/High

Harvest: 2ª Week Oct. Yield: 750g/Plant Average Height: 150-180cm

| 1  | 14 |
|----|----|
| 3  | 37 |
| 5  | 50 |
| 10 | 85 |

THC: 23,35% CBD: 0,35% CBN: 0,14% SATIVA: 70% INDICA: 30%