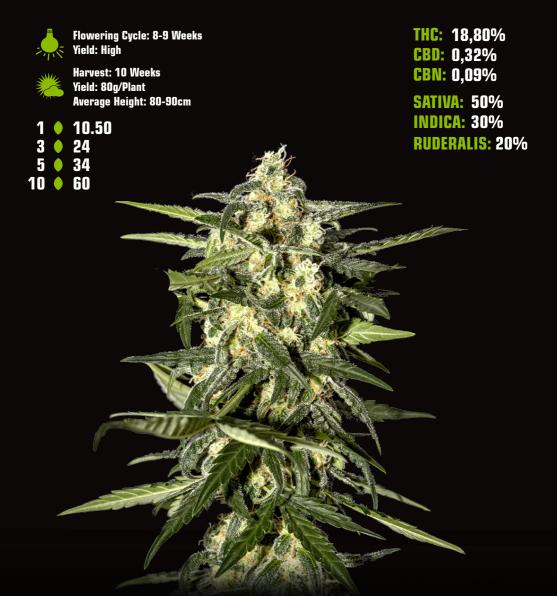

#### ALIENZ WM ZKITTLEZ X VELVET MOON

The AlienZ is the resulting cross between Watermelon Zkittlez from Dying Breed, and our Velvet Moon. This hybrid plant is characterized by its high resin production, and a typical Christmas tree shape, and it will fill up your mouth with an incredible bouquet of flavors. The effects are strong and persistent.

Flowering Cycle: 8-9 Weeks Yield: HIGH

Harvest: 4<sup>th</sup> Week Sep Yield: 1200g/Plant Average Height: 160-280cm

NEW

THC: 21-25% CBD: 0,24% CBN: 0,08% SATIVA: 40% INDICA: 60%