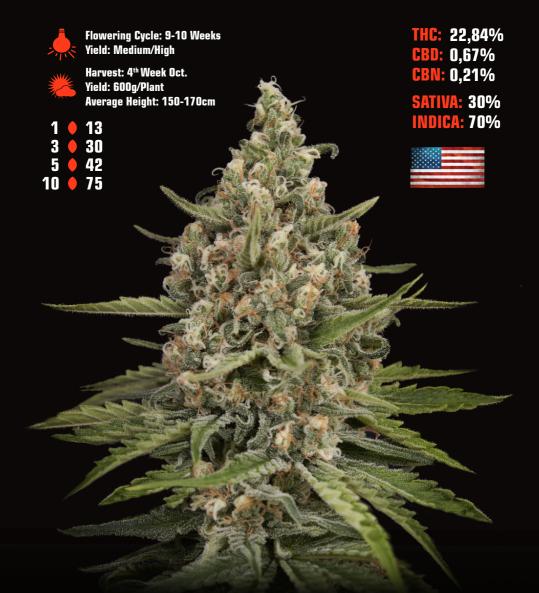

#### BUBBA SLUSH Bubba kush x gelato

The taste and smell of the Bubba Slush combines heavy, dark chocolate and almost coffee flavors of the Bubba Kush with gassy creaminess of the Gelato. The effect is fast hitting, heavy on the body, while keeping the mind clear. Perfect for indica lovers.

Flowering Cycle: 9-10 Weeks Yield: Medium/High

Harvest: 2<sup>nd</sup> Week Oct. Yield: 700g/Plant Average Height: 170-200cm

| 1  | 13 |
|----|----|
| 3  | 30 |
| 5  | 42 |
| 10 | 75 |

THC: 24,56% CBD: 0,60% CBN: 0,26% SATIVA: 40% INDICA: 60%