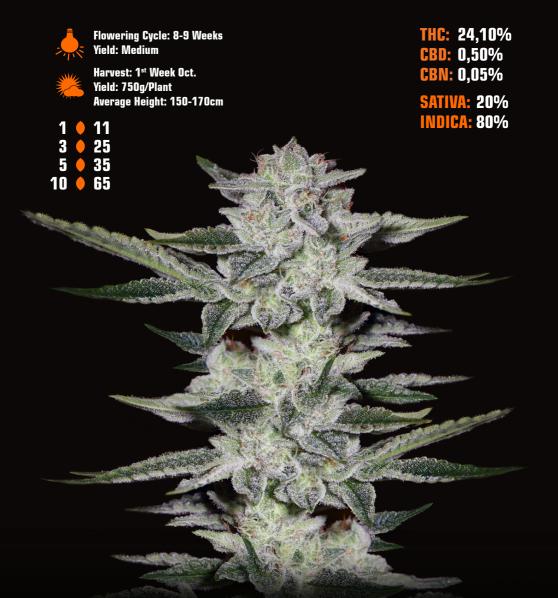

Flowering Cycle: 7-8 Weeks Yield: Medium/High

Harvest: 1st Week Oct. Yield: 700g/Plant Average Height: 170-200cm

THC: 23,52% CBD: 0% CBN: 0,41% SATIVA: 30% INDICA: 70%

#### KONG'S KRUSH BANANA PUNCH X WONDER PIE

Kong's Krush combines the incredible banana and cinnamon flavors of our own selection of Banana Punch with the creamy and gassy flavor of the Wonder Pie, one of the latest strain from Green House Seed Co. The plant is medium size, bushy with very vigorous growth and large side branches reaching the same height as the main cola.