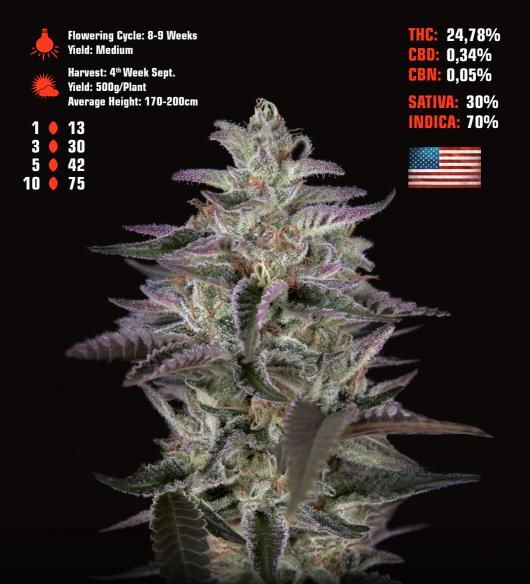

#### BANANA KRUMBLE Banana punch x og kush

Banana Krumble is one of our latest additions to the catalogue. We selected the Banana Punch for its smell and flavor of overripe bananas and cinnamon and crossed it with our selected OG Kush to bring back the gassy fuel like flavor.

Flowering Cycle: 7-8 Weeks Yield: Medium

Harvest: 2<sup>nd</sup> Week Sept. Yield: 600g/Plant Average Height: 170-200cm

| 1  | 13 |
|----|----|
| 3  | 30 |
| 5  | 42 |
| 10 | 76 |

THC: 23,15% CBD: 0,25% CBN: 0,16% SATIVA: 30% INDICA: 70%