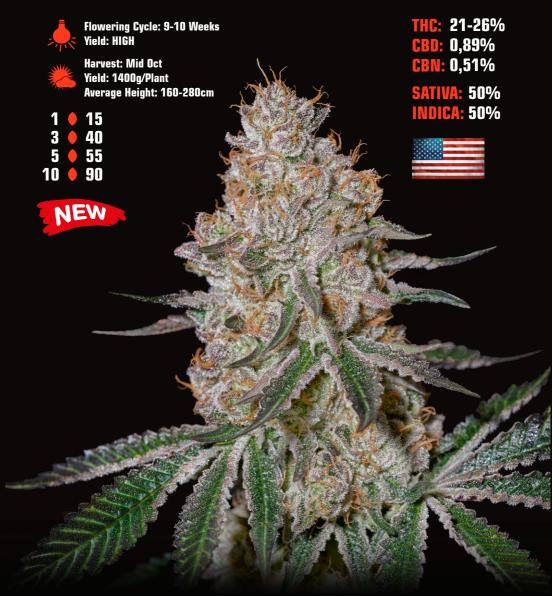

#### KING'S TART La kush cake x bubba slush

The King's Tart is one of our latest exciting projects that combine the LA Kush Cake, selected from the Jungle Boys seed drop, and our Bubba Slush, which is a Bubba Kush and Gelato cross. The flavor is the combination of extreme sweetness and creaminess, with a touch of acidity too. The effects are strong and body relaxing, it will slowly rise as you smoke until it reaches its peak by the end of your joint.

Flowering Cycle: 9 Weeks Yield: High

Harvest: 4<sup>th</sup> Week Sept. Yield: 800g/Plant Average Height: 170-200cm

| 1  | 15 |
|----|----|
| 3  | 40 |
| 5  | 55 |
| 10 | 90 |

NEW