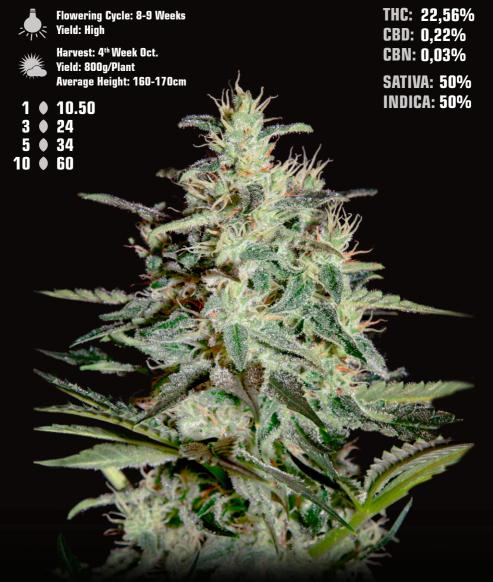

Flowering Cycle: 7-8 Weeks Yield: Medium

H Yi

Harvest: 4<sup>th</sup> Week Oct. Yield: 700g/Plant Average Height: 160-180cm

- 1 10.50
- 3 🌢 24
- 5 34
- 10 60

THC: 23,12% CBD: 0,23% CBN: 0,75% SATIVA: 50% INDICA: 50%