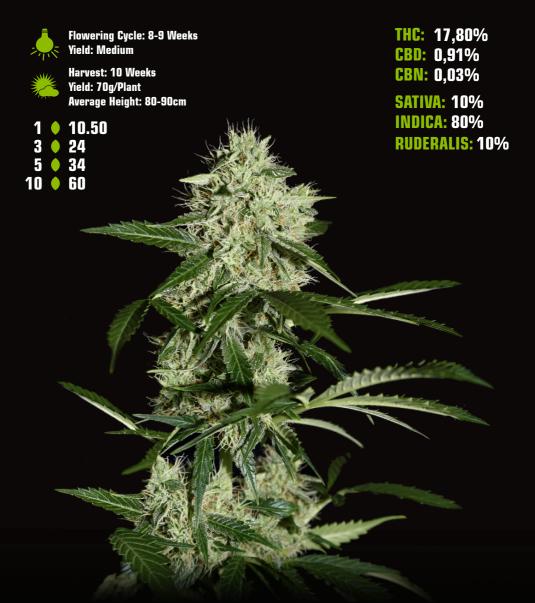

#### ALIENZ AUTO ALIENZ X WATERMELON AUTO

The AlienZ auto is a mix of our AlienZ, crossed with the Watermelon autoflowering genetics. The aromas of the AlienZ are a perfect combo of the lemony acidness and earthiness of the velvet, mixed with the sweet Zkittlez tones from the Watermelon Zkittlez. The effect is strong and long lasting, perfect for social events or relaxing after a stressfull day.