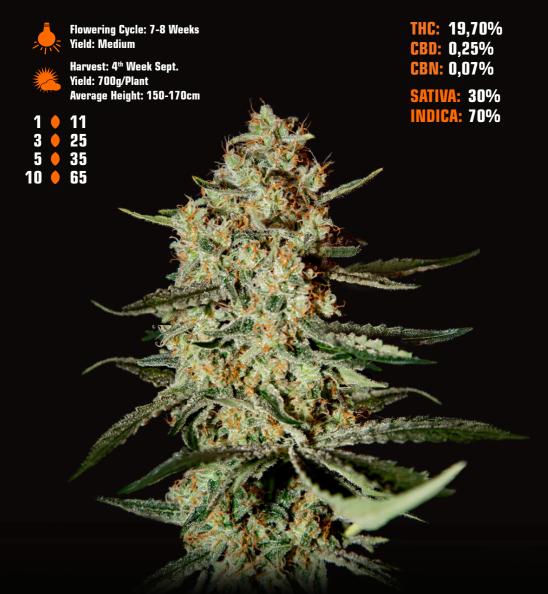

10

Flowering Cycle: 8-9 Weeks Yield: Medium

Harvest: 4<sup>th</sup> Week Sept. Yield: 700g/Plant Average Height: 150-170cm

| 1  | 13 |
|----|----|
| 3  | 30 |
| 5  | 42 |
| 10 | 75 |

THC: 24,50% CBD: 0,20% CBN: 0,18% SATIVA: 30% INDICA: 70%

#### KING'S JUICE MIMOSA X KING'S KUSH

The King's Juice is a combination of two of Arjan's favorite terpene profiles. Our selected Mimosa from Symbiotic Genetics, which has deep floral perfumes that the King loves so much, combined with our famous King's Kush with its citrusy potency. The flowers have an amazing smell that perfectly balance out the floral of the mimosa with an extra citrusy/earthy touch from the Kush ancestors, giving an amazing fruit juice fragrance.