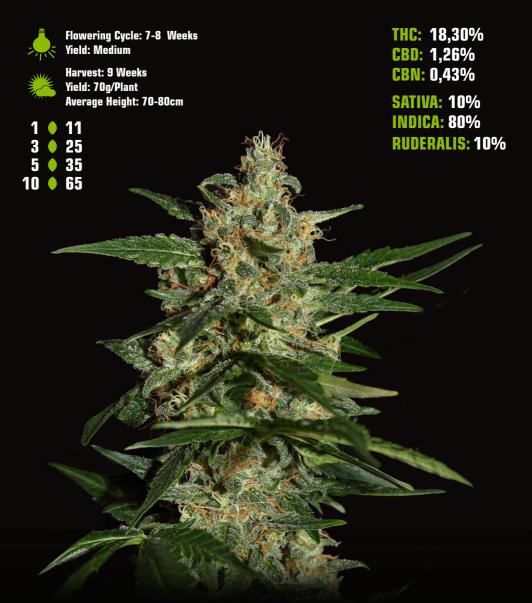

#### KING'S KUSH AUTO KING'S KUSH X RUDERALIS

The King's Kush Auto, is the autoflowering equivalent of Arjan's famous vision of the Kush plant. The earthiness and power of the OG, combined with the sweetness and acidity of the grape gives an amazing explosion of flavors. Big and compact flowers growing in long branches.

Flowering Cycle: 7-8 Weeks Yield: Medium

Harvest: 9 Weeks Yield: 70g/Plant Average Height: 80-90cm

THC: 19,70% CBD: 1,25% CBN: 0,22% SATIVA: 10% INDICA: 80% RUDERALIS: 10%