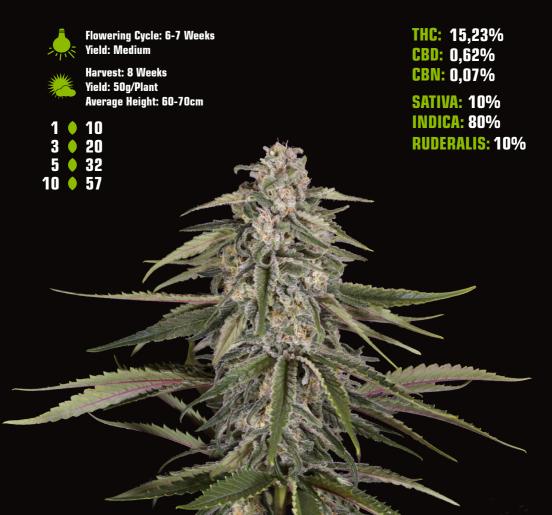

Flowering Cycle: 7-8 Weeks Yield: Medium

Harvest: 9 Weeks Yield: 50g/Plant Average Height: 70-80cm

| 1  | 10 |
|----|----|
| 3  | 20 |
| 5  | 32 |
| 10 | 57 |

THC: 15,54% CBD: 1,23% CBN: 0,03% SATIVA: 10% INDICA: 80% RUDERALIS: 10%

#### AUTO-BOMB GREEN-O-MATIC X BIG BANG AUTOFLOWERING

The Autobomb is a mix of two of our classic autoflowering strains, the result is a vigorous plant with very compact and crystal covered flowers. The smell goes from sweet to a kind of caramel creamy background. A great daily smoke and grow.