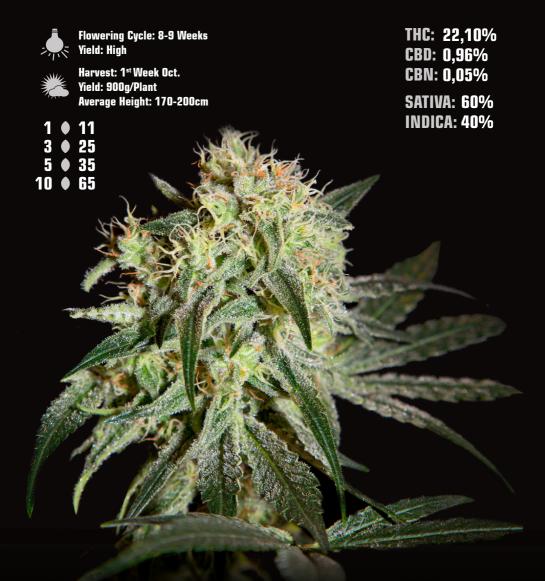

Flowering Cycle: 8-9 Weeks Yield: High

Ha Yio

Harvest: 2ª Week Oct. Yield: 900g/Plant Average Height: 180-200cm

| 1  | 11 |
|----|----|
| 3  | 25 |
| 5  | 35 |
| 10 | 65 |

THC: 20,94% CBD: 0,12% CBN: 0,04% SATIVA: 40%

**INDICA: 60%** 