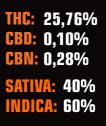

#### DAMN SOUR Sour sage

The Damn Sour is the absolute expression of the Sour Diesel genetic, famous for its pungent diesel smell, perfect for the citrus lovers. It produces a strong vigorous plant with long branches and compact flowers, another one of the classics.

Flowering Cycle: 8-9 Weeks Yield: Medium

Harvest: 4<sup>th</sup> Week Oct. Yield: 800g/Plant Average Height: 170-190cm

THC: 22,45% CBD: 0,28% CBN: 0,15% SATIVA: 40% INDICA: 60%