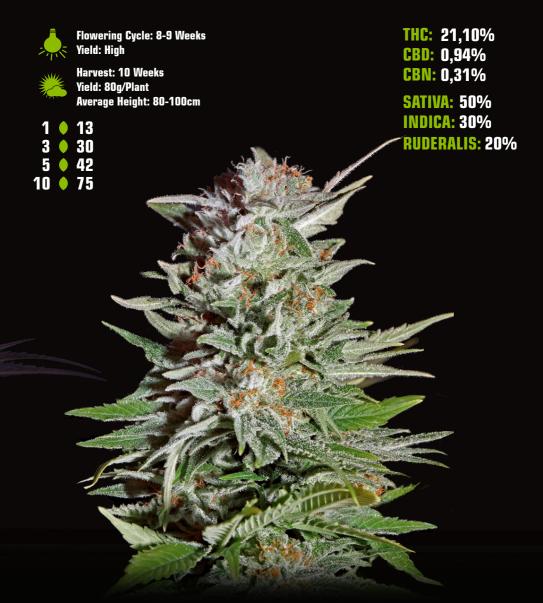

#### KING'S TART La kush cake x bubba slush

The King's Tart is one of our latest exciting projects that combine the LA Kush Cake, selected from the Jungle Boys seed drop, and our Bubba Slush, which is a Bubba Kush and Gelato cross. The flavor is the combination of extreme sweetness and creaminess, with a touch of acidity too. The effects are strong and body relaxing, it will slowly rise as you smoke until it reaches its peak by the end of your joint.

Flowering Cycle: 9 Weeks Yield: High

Harvest: 4<sup>th</sup> Week Sept. Yield: 800g/Plant Average Height: 170-200cm

| 1  | 15 |
|----|----|
| 3  | 40 |
| 5  | 55 |
| 10 | 90 |

NEW