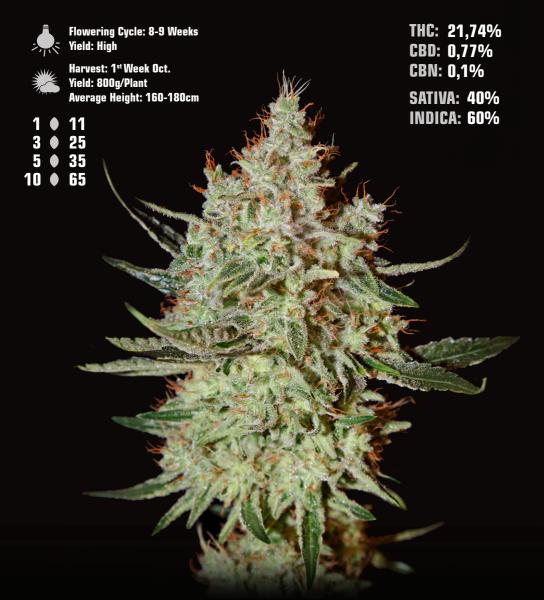

#### KONG'S KRUSH BANANA PUNCH X WONDER PIE

Kong's Krush combines the incredible banana and cinnamon flavors of our own selection of Banana Punch with the creamy and gassy flavor of the Wonder Pie, one of the latest strain from Green House Seed Co. The plant is medium size, bushy with very vigorous growth and large side branches reaching the same height as the main cola.

Flowering Cycle: 8-9 Weeks Yield: Medium/High

Harvest: 2<sup>nd</sup> Week Oct. Yield: 700g/Plant Average Height: 150-180cm

| 1  | 14 |
|----|----|
| 3  | 37 |
| 5  | 50 |
| 10 | 85 |

THC: 26,87% CBD: 0,60% CBN: 0,14% SATIVA: 60% INDICA: 40%