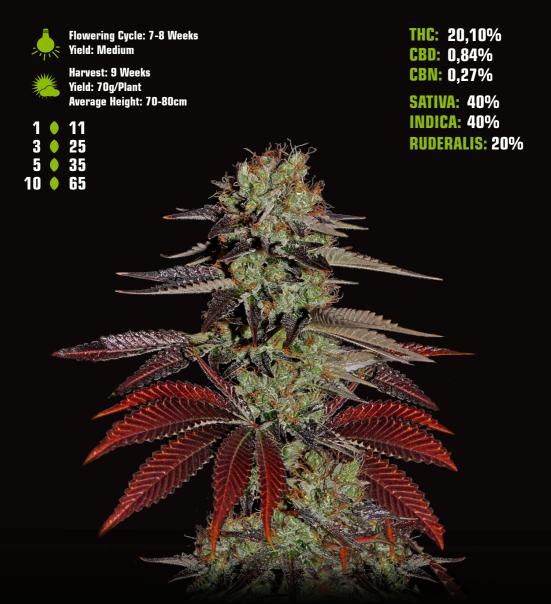

#### DAMNESIA A.M.S. X AMNESIA HAZE

The Damnesia is a new twist on a very popular strain, the A.M.S. Thanks to the Amnesia influence, this plant is now fruity yet woody, flowery yet mossy; it is a truly balanced mix of the parents' heritage. Medium to tall plant, the Damnesia grows long branches and makes long colas.