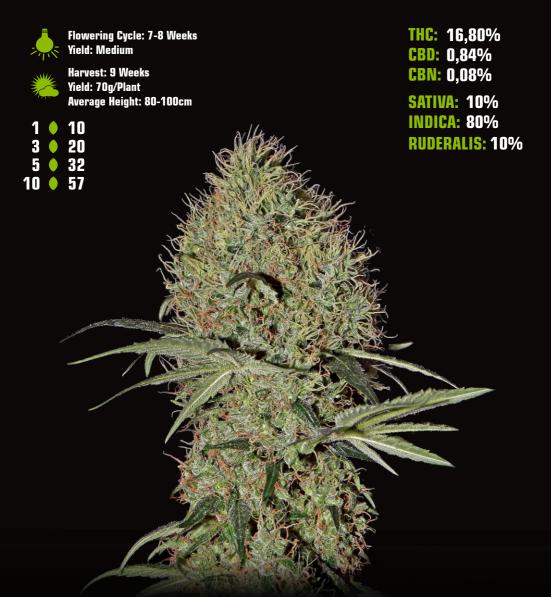

Flowering Cycle: 7-8 Weeks Yield: Medium

Harvest: 9 Weeks Yield: 70g/Plant Average Height: 70-80cm

THC: 17,80% CBD: 0,84% CBN: 0,08% SATIVA: 10% INDICA: 80% RUDERALIS: 10%

#### SKUNK AUTO Skunk x ruderalis

In this autoflowering version of the famous Skunk strain, we focused on all the traits that makes the Skunk so recognizable; Big round calyxes, compact flowers and the typical pungent smell. A great plant for an active high that will last for a while.