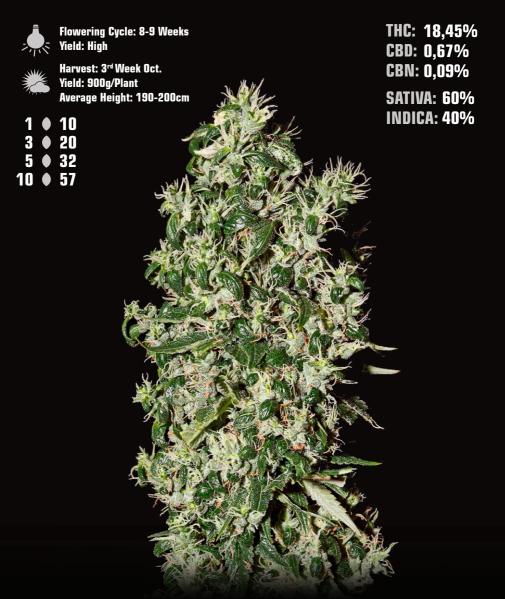

#### HOLY SNOW HAWAIIAN SNOW X HOLY PUNCH

The Holy Snow is a very exciting new project where we wanted to mix Arjan's favorite plant, the famous Hawaiian Snow, with one of the last creations from our beloved Franco, the Holy Punch. The smell is a blend of the great Hawaiian Snow's specific fried onion smell, and the extreme fruity sweetness of the Holy Punch that is like a basket of matured fruit.

Flowering Cycle: 8-9 Weeks Yield: Medium/High

Harvest: 2<sup>nd</sup> Week Oct. Yield: 700g/Plant Average Height: 150-180cm

| 1  | 14 |
|----|----|
| 3  | 37 |
| 5  | 50 |
| 10 | 85 |

THC: 26,87% CBD: 0,60% CBN: 0,14% SATIVA: 60% INDICA: 40%