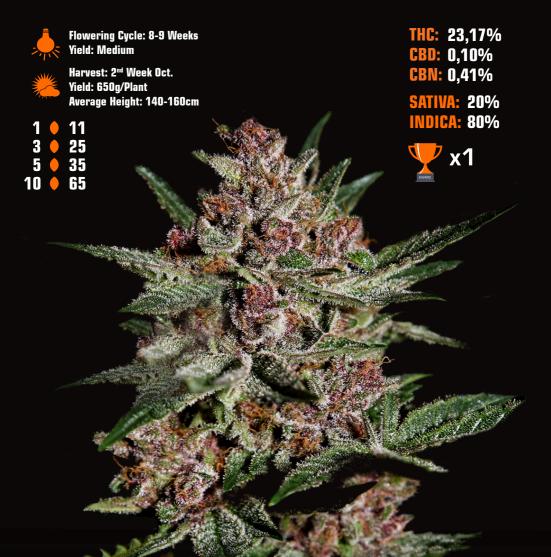

Flowering Cycle: 8-9 Weeks Yield: High

Harvest: 2<sup>nd</sup> Week Sept. Yield: 1200-2000g/Plant Average Height: 170-230cm

| 1  | 15 |
|----|----|
| 3  | 40 |
| 5  | 55 |
| 10 | 90 |

NEW

THC: 25,68% CBD: 0,40% CBN: 0,20% SATIVA: 20% INDICA: 80%