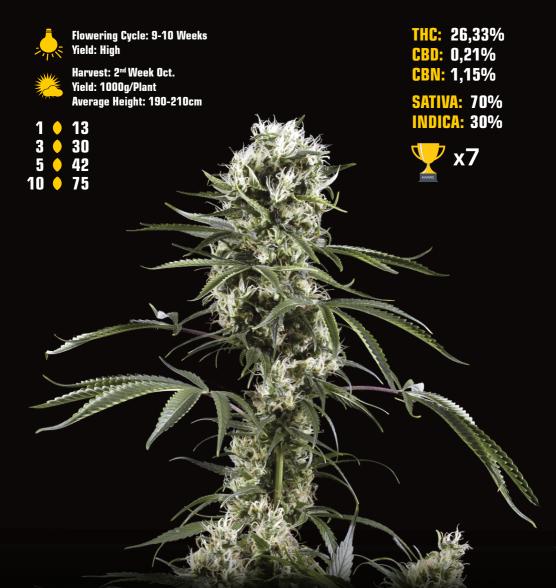

#### DARK PHOENIX TRAINWRECK X JACK HERER

The Dark Phoenix is a cross of the famous California cut Trainwreck (that has been used for insomnia, pain, lack of appetite), mixed with the equally famous and mythical, Jack Herer. The smell of the Dark Phoenix is a must-smell for any sativa lover, going from piney, earthy, and hazy, combined with the pungent smell of the Trainwreck bring some lemony and spicy hints.

10

Flowering Cycle: 8-9 Weeks Yield: Medium

Harvest: 4<sup>th</sup> Week Sept. Yield: 700g/Plant Average Height: 150-170cm

| 1  | 13 |
|----|----|
| 3  | 30 |
| 5  | 42 |
| 10 | 75 |

THC: 24,50% CBD: 0,20% CBN: 0,18% SATIVA: 30% INDICA: 70%