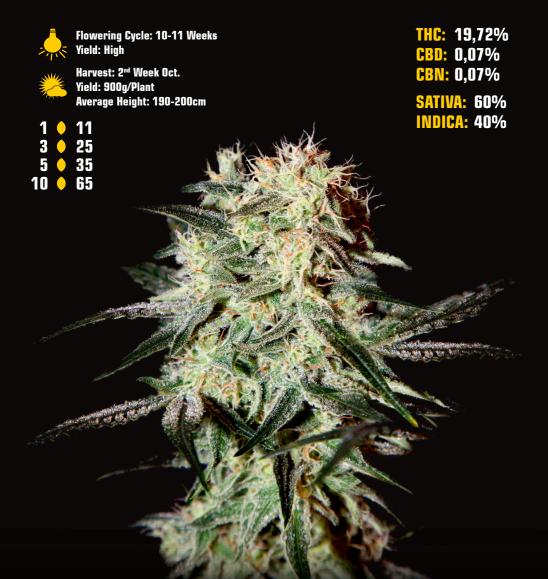

#### EXODUS CHEESE EXODUS CHEESE (THE ONLY ORIGINAL CHEESE)

The Exodus Cheese is one of the most famous clone-only strain from the UK, and for the first time done in feminized version by Green House Seed Co. Famous for its pungent smell and typical flowers that will form beautiful foxtails. The aromas from the plant will fill the room of a strong smell by the end of flowering.

Flowering Cycle: 8-9 Weeks Yield: High

Ha Yio

Harvest: 2ª Week Oct. Yield: 900g/Plant Average Height: 180-200cm

| 1  | 11 |
|----|----|
| 3  | 25 |
| 5  | 35 |
| 10 | 65 |

THC: 20,94% CBD: 0,12% CBN: 0,04% SATIVA: 40%

**INDICA: 60%** 