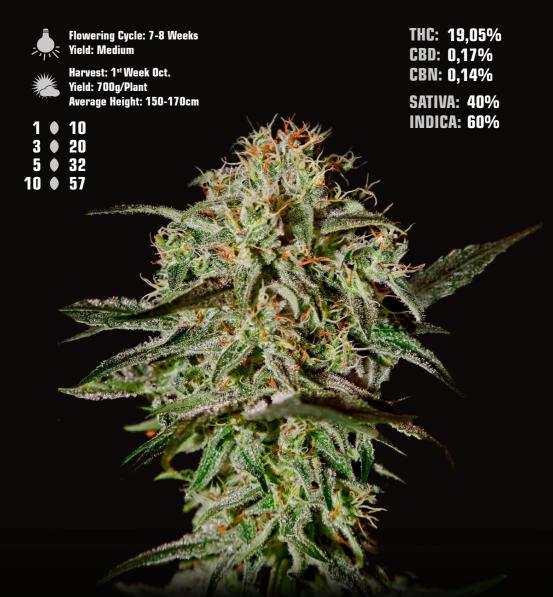

#### CLOUD WALKER Punta roja x mendo breath

Punta Roja is a very famous landrace from Colombia, it's well known for its red colors, large amounts of resin and the extreme psychedelic high it produces. We have crossed this amazing landrace, with our selection of Mendo Breath x Purple Punch from In-House Genetics, which shortens the flowering time as well as the plant size.

Flowering Cycle: 9-10 Weeks Yield: Medium/High

Harvest: 2<sup>nd</sup> Week Oct. Yield: 700g/Plant Average Height: 170-200cm

| 1  | 13 |
|----|----|
| 3  | 30 |
| 5  | 42 |
| 10 | 75 |

THC: 24,56% CBD: 0,60% CBN: 0,26% SATIVA: 40% INDICA: 60%