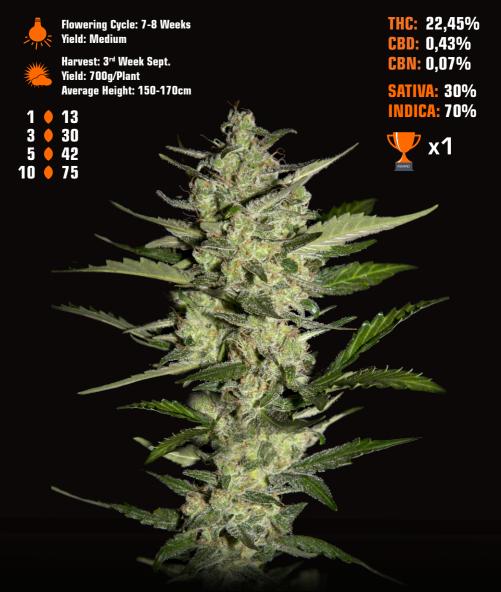

Flowering Cycle: 7-8 Weeks Yield: Medium

Harvest: 2<sup>nd</sup> Week Sept. Yield: 600g/Plant Average Height: 170-200cm

| 1  | 13 |
|----|----|
| 3  | 30 |
| 5  | 42 |
| 10 | 76 |

THC: 23,15% CBD: 0,25% CBN: 0,16% SATIVA: 30% INDICA: 70%

#### CHEMICAL BRIDE WEDDING CAKE X CHEMDOG

The Chemical Bride is a combination of our old time classic Chemdog genetic from Green House Seed Co., with our selection from Seed Junky, the Wedding Cake. The smell/taste of the Chemical Bride is a complex mix of both parents, with a strong creamy note coming to you first, then followed by some sour/gassy tones almost like a kind of OG smell.