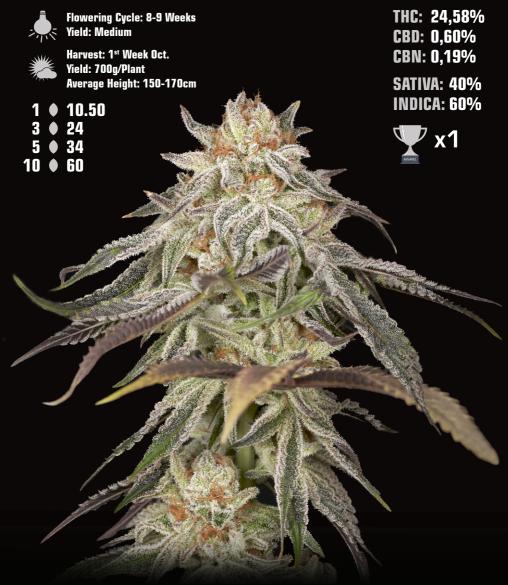

Flowering Cycle: 9-10 Weeks Yield: Medium/High

Harvest: 2<sup>nd</sup> Week Oct. Yield: 700g/Plant Average Height: 170-200cm

| 1  | 13 |
|----|----|
| 3  | 30 |
| 5  | 42 |
| 10 | 75 |

THC: 24,56% CBD: 0,60% CBN: 0,26% SATIVA: 40% INDICA: 60%