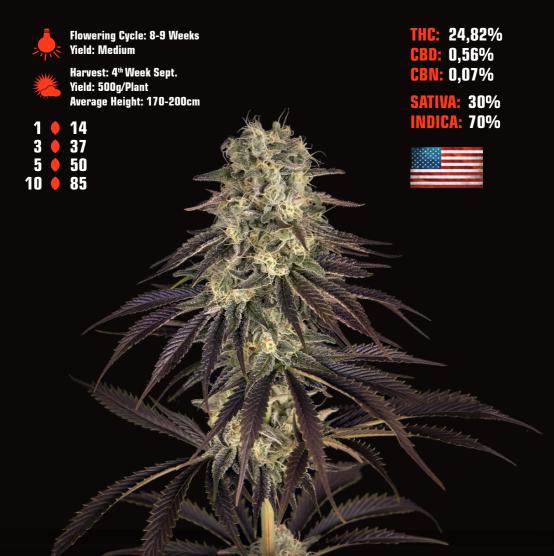

#### CHEMICAL BRIDE WEDDING CAKE X CHEMDOG

The Chemical Bride is a combination of our old time classic Chemdog genetic from Green House Seed Co., with our selection from Seed Junky, the Wedding Cake. The smell/taste of the Chemical Bride is a complex mix of both parents, with a strong creamy note coming to you first, then followed by some sour/gassy tones almost like a kind of OG smell.