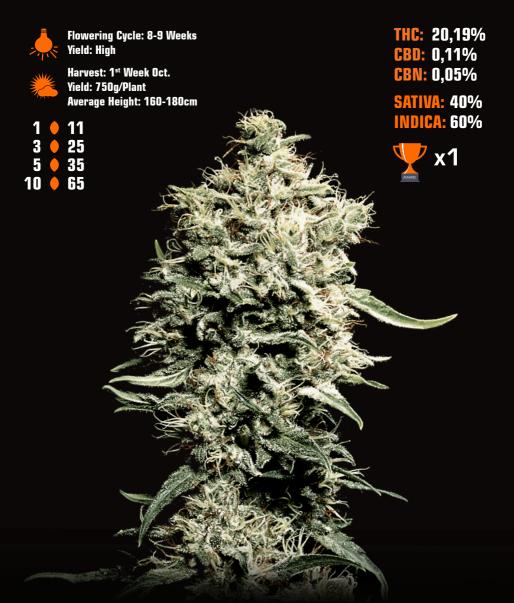

#### JACK'S DREAM JACK HERER X A.M.S.

The Jack's Dream is a cross of two of our classics from Green House Seed Co. Jack Herer and its amazing piney, hazy terpene profile and frosty flowers, and the AMS; our most resistant strain to fungus/mold, but also one of the sweetest strains with some earthy background on the exhale.

Flowering Cycle: 9-10 Weeks Yield: Medium/High

Harvest: 2ª Week Oct. Yield: 750g/Plant Average Height: 150-180cm

| 1  | 14 |
|----|----|
| 3  | 37 |
| 5  | 50 |
| 10 | 85 |

THC: 23,35% CBD: 0,35% CBN: 0,14% SATIVA: 70% INDICA: 30%