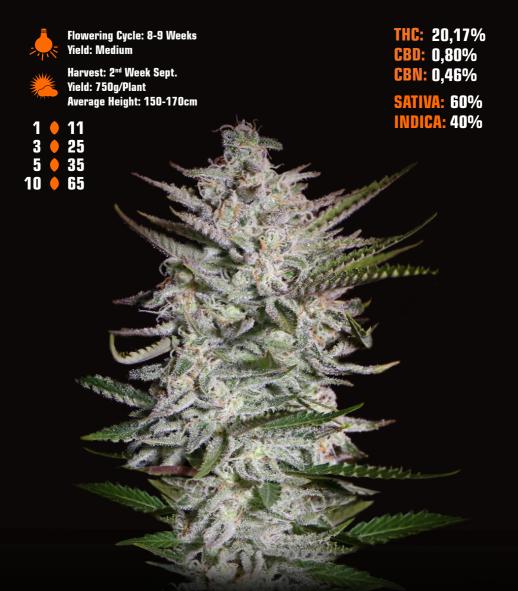

Flowering Cycle: 9-10 Weeks Yield: Medium/High

Harvest: 2<sup>nd</sup> Week Oct. Yield: 700g/Plant Average Height: 170-200cm

| 1  | 13 |
|----|----|
| 3  | 30 |
| 5  | 42 |
| 10 | 75 |

THC: 24,56% CBD: 0,60% CBN: 0,26% SATIVA: 40% INDICA: 60%

#### DARK PHOENIX TRAINWRECK X JACK HERER

The Dark Phoenix is a cross of the famous California cut Trainwreck (that has been used for insomnia, pain, lack of appetite), mixed with the equally famous and mythical, Jack Herer. The smell of the Dark Phoenix is a must-smell for any sativa lover, going from piney, earthy, and hazy, combined with the pungent smell of the Trainwreck bring some lemony and spicy hints.