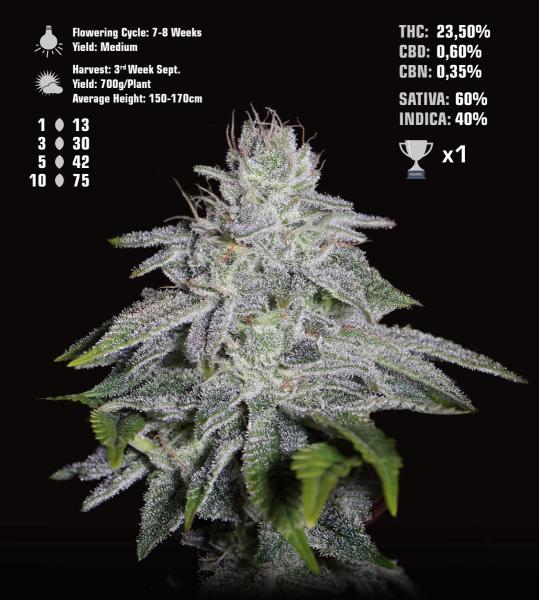

#### VELVET MOON Dosidos X Holy Punch

The Velvet Moon is the result of our selection of the famous Dosidos from USA, crossed with one of the latest breeding project made by Franco, the Holy Punch. The result is a great vigorous, and amazingly aesthetic plant with a very sweet and potent smell. A perfect combination of acidity and sweetness with the creamy earthiness on the exhale of the smoke makes it a great flavorful smoke.

Flowering Cycle: 7-8 Weeks Yield: High

Harvest: 4<sup>th</sup> Week Sept. Yield: 700g/Plant Average Height: 170-200cm

- 1 14 3 • 37 5 • 50
- 10 6 85

THC: 26,50% CBD: 1,05% CBN: 0,34% SATIVA: 30% INDICA: 70%