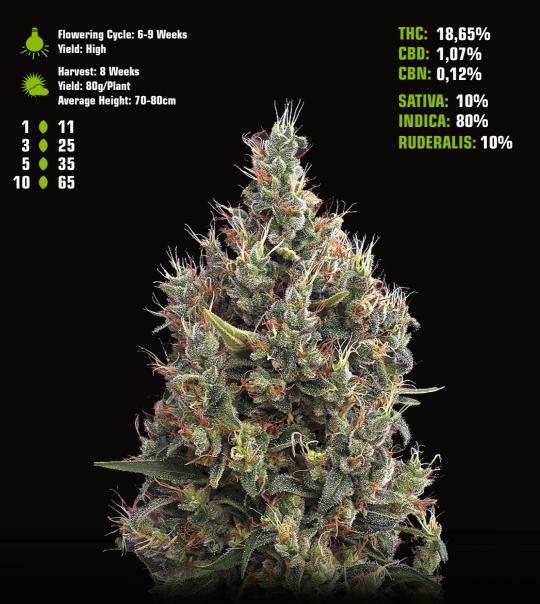

#### EXODUS CHEESE AUTO EXODUS CHEESE X RUDERALIS

The Exodus Cheese is one of the most famous clone-only strains from the UK, and we finally made it into an autoflowering strain. Keeping the same trait as the original, famous for its pungent smell and typical flowers that will form beautiful foxtails. The aromas from the plant will fill the room with a strong smell by the end of flowering.

Flowering Cycle: 7-8 Weeks Yield: High

Harvest: 9 Weeks Yield: 80g/Plant Average Height: 80-90cm

| 1  | 11 |
|----|----|
| 3  | 25 |
| 5  | 35 |
| 10 | 65 |

THC: 19,20% CBD: 1,09% CBN: 0,32% SATIVA: 10% INDICA: 80% RUDERALIS: 10%