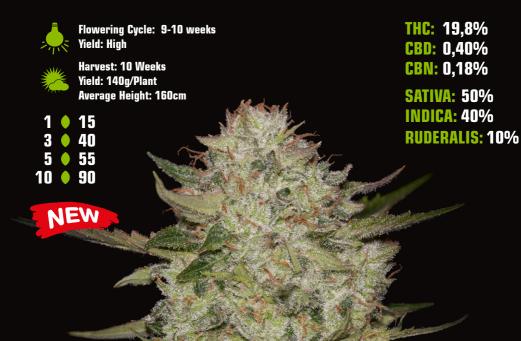

#### ALIENZ WM ZKITTLEZ X VELVET MOON

The AlienZ is the resulting cross between Watermelon Zkittlez from Dying Breed, and our Velvet Moon. This hybrid plant is characterized by its high resin production, and a typical Christmas tree shape, and it will fill up your mouth with an incredible bouquet of flavors. The effects are strong and persistent.

### HIGHCLOUDZ WM ZKITTLEZ X CLOUD WALKER

The HighCloudZ it's one of our sweetest strain, combining our Cloud Walker and the Watermelon Zkittlez. This big plant will grow fast and vigorously, with a good stretch during the first weeks of flowering time. The effect is fast, energetic and very uplifting.

Flowering Cycle: 8-9 Weeks Yield: HIGH

Harvest: 4<sup>th</sup> Week Sep Yield: 1200g/Plant Average Height: 160-280cm

NEW

THC: 21-25% CBD: 0,24% CBN: 0,08% SATIVA: 40% INDICA: 60%