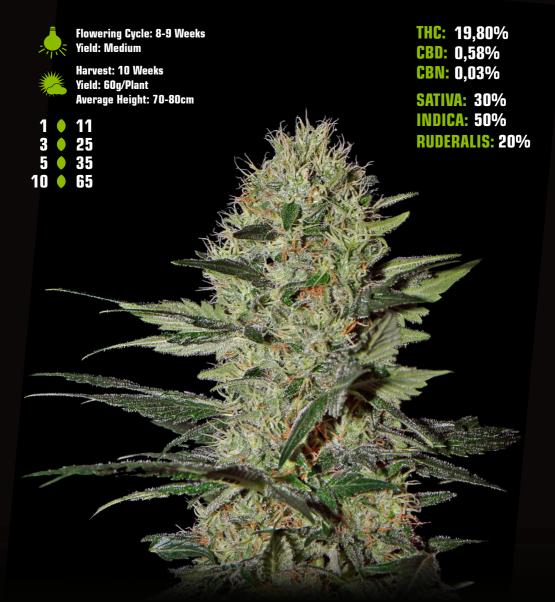

#### SUPER CRITICAL AUTO BIG BUD X SKUNK X WHITE WIDOW

The Super Critical is one of the staples that spread all around Europe during the 90's-00's. Famous for its amazing flower production and potent effects and smell, this autoflowering version of the Super Critical is a great and easy strain to grow for beginners or experienced grower looking for big yield in a fast time.

Flowering Cycle: 7-8 Weeks Yield: Medium

Harvest: 9 Weeks Yield: 60g/Plant Average Height: 70-80cm

THC: 15,95% CBD: 0,56% CBN: 0,05% SATIVA: 40% INDICA: 40% RUDERALIS: 20%