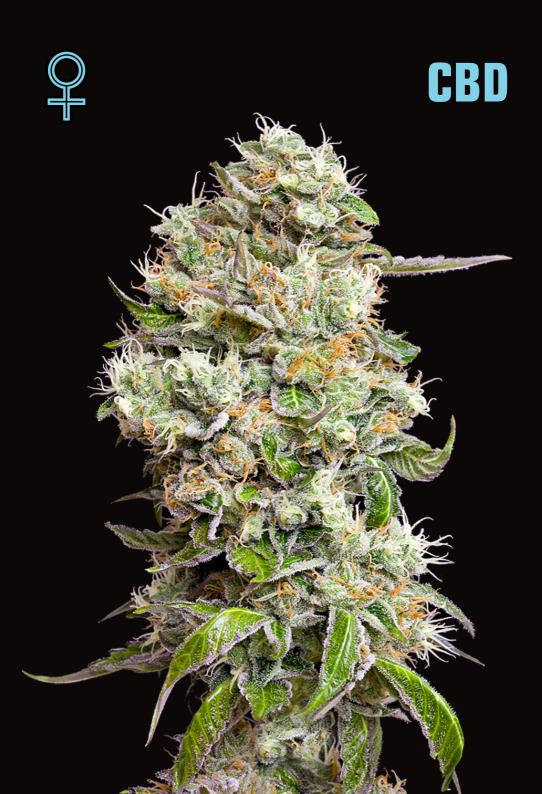

#### DEEP CANDY CBD PROPRIETARY HIGH CBD, LOW THC STRAIN

The Deep Candy has an amazing sweet sugary smell and taste that will instantly remind you of your youth when entering a candy store. It produces some very resinous buds with a strong candy smell during the flowering phase and it can get very pretty colors towards the end of the cycle.

Flowering Cycle: 7-8 Weeks Yield: Medium

Harvest: 9 Weeks Yield: 50g/Plant Average Height: 70-80cm

| 1  | 10 |
|----|----|
| 3  | 20 |
| 5  | 32 |
| 10 | 57 |

THC: 15,54% CBD: 1,23% CBN: 0,03% SATIVA: 10% INDICA: 80% RUDERALIS: 10%